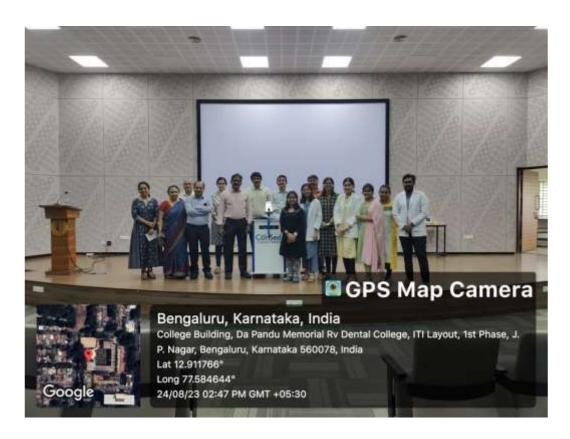

.





Dr Prashanth C S, Principal DAPM RV Dental College presented a bouquet to welcome the speaker of the day, Dr.Sunil Mohammed.



Dr. Sunil Mohammed, initiated the workshop with the session on Nitrous Oxide- Oxygen Conscious Sedation.





Following this, a tea break was provided to all the participants.

An interactive demonstration was then given by Dr. Sunil Mohammed.





Dr A. Anantharaj Head of Department, Department of Pediatric and Preventive Dentistry, presented certificate and momento toDr. Sunil Mohammed as a token of gratitude.





Dr. Prathibha Rani S., Professor, Pediatric and Preventive Dentistry, stepped forward to deliver the vote of thanks, expressing gratitude for making the event possible and acknowledging the collective effort that contributed to its success.





# Conscious Sedation

|               | A