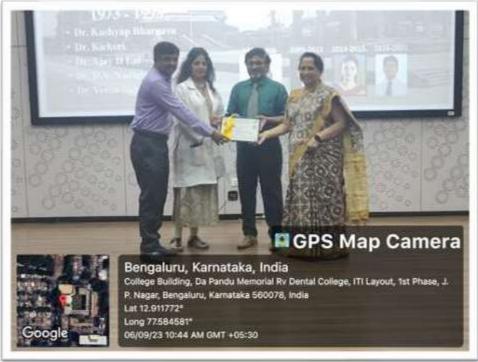

Title: Career Options in Dentistry: India and Abroad

Venue: 2nd Floor Auditorium, D A Pandu Memorial R V Dental College, Bangalore

Date: 2023

Guest Speaker: Dr Simranjit Singh

Program Details: The program began with an invocation song by Dr Priyanka (PG, Dept of OMDR, DAP MRV DC). This was followed by welcome address and introduction of the guest speaker by Dr Revan Kumar Joshi, Reader, Dept of OMDR.

The speaker for the session was Dr Dr Simranjit Singh. Sir is founder and Director of Denta CME. He spoke on "Career Options in Dentistry: India and Abroad". There was a Questionnaire round and students asked various queries regarding their options in abroad. Sir gave them numerous options regarding the same. The session ended with vote of