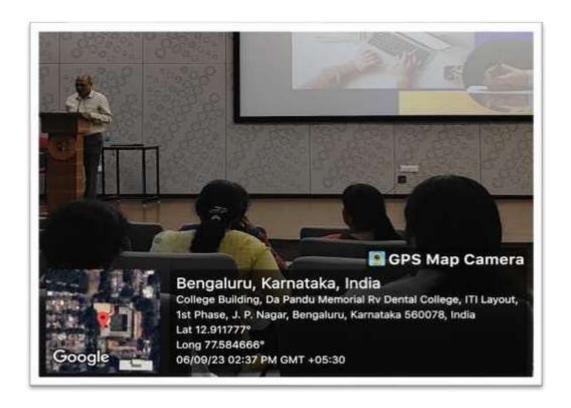

Title: Career Options in Dentistry: India and Abroad

Venue: 2nd Floor Auditorium, D A Pandu Memorial R V Dental College, Bangalore

Date: 2023

Guest Speaker: Dr Simranjit Singh

Program Details: The program began with an invocation song by Dr Priyanka (PG, Dept of OMDR, DAP MRV DC). This was followed by welcome address and introduction of the guest speaker by Dr Revan Kumar Joshi, Reader, Dept of OMDR.

The speaker for the session was Dr Dr Simranjit Singh. Sir is founder and Director of Denta CME. He spoke on "Career Options in Dentistry: India and Abroad". There was a Questionnaire round and students asked various queries regarding their options in abroad. Sir gave them numerous options regarding the same. The session ended with vote of