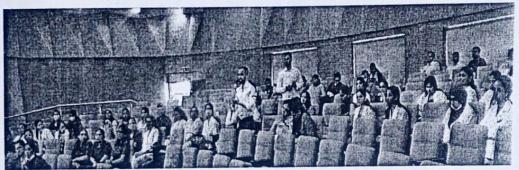

Title: Career Options in Dentistry: India and Abroad

Venue: 2nd Floor Auditorium, D A Pandu Memorial R V Dental College, Bangalore

Date: 2023

Guest Speaker: Dr Simranjit Singh

Program Details: The program began with an invocation song by Dr Priyanka (PG, Dept of OMDR, DAP MRV DC). This was followed by welcome address and introduction of the guest speaker by Dr Revan Kumar Joshi, Reader, Dept of OMDR.

The speaker for the session was Dr Dr Simranjit Singh. Sir is founder and Director of Denta CME. He spoke on "Career Options in Dentistry: India and Abroad". There was a Questionnaire round and students asked various queries regarding their options in abroad. Sir gave them numerous options regarding the same. The session ended with vote of

The program was very well appreciated by students and staff.

Participants: 87