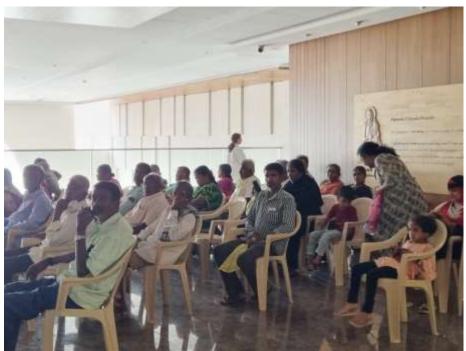

Title: Career Options in Dentistry: India and Abroad

Venue: 2nd Floor Auditorium, D A Pandu Memorial R V Dental College, Bangalore

Date: 2023

Guest Speaker: Dr Simranjit Singh

Program Details: The program began with an invocation song by Dr Priyanka (PG, Dept of OMDR, DAP MRV DC). This was followed by welcome address and introduction of the guest speaker by Dr Revan Kumar Joshi, Reader, Dept of OMDR.

The program was very well appreciated by students and staff.

Participants: 87