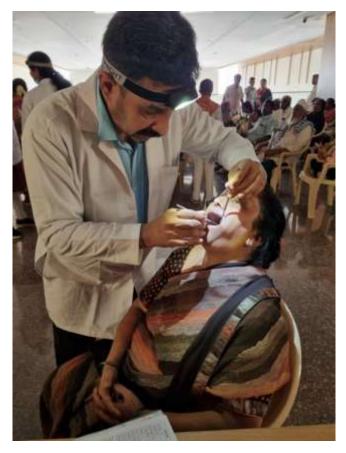

Title: Career Options in Dentistry: India and Abroad

Venue: 2nd Floor Auditorium, D A Pandu Memorial R V Dental College, Bangalore

Date: 2023

Guest Speaker: Dr Simranjit Singh

Program Details: The program began with an invocation song by Dr Priyanka (PG, Dept of OMDR, DAP MRV DC). This was followed by welcome address and introduction of the guest speaker by Dr Revan Kumar Joshi, Reader, Dept of OMDR.

The speaker for the session was Dr Dr Simranjit Singh. Sir is founder and Director of Denta CME. He spoke on "Career Options in Dentistry: India and Abroad". There was a Questionnaire round and students asked various queries regarding their options in abroad. Sir gave them numerous options regarding the same. The session ended with vote of