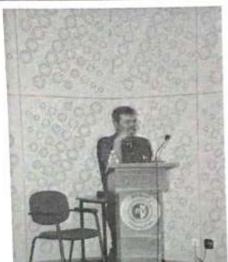

Title: Career Options in Dentistry: India and Abroad

Venue: 2nd Floor Auditorium, D A Pandu Memorial R V Dental College, Bangalore

Date: 2023

Guest Speaker: Dr Simranjit Singh

Program Details: The program began with an invocation song by Dr Priyanka (PG, Dept of OMDR, DAP MRV DC). This was followed by welcome address and introduction of the guest speaker by Dr Revan Kumar Joshi, Reader, Dept of OMDR.

The speaker for the session was Dr Dr Simranjit Singh. Sir is founder and Director of Denta CME. He spoke on "Career Options in Dentistry: India and Abroad". There was a Questionnaire round and students asked various queries regarding their options in abroad. Sir gave them numerous options regarding the same. The session ended with vote of