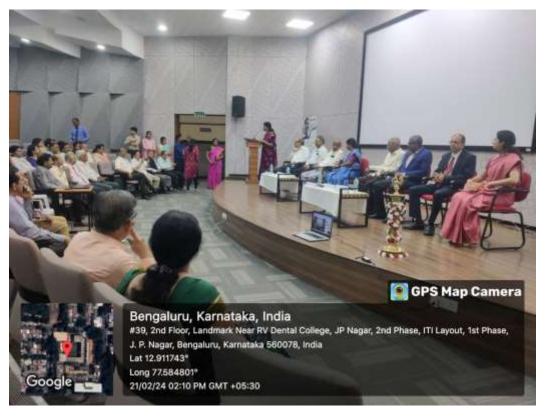

Title: Career Options in Dentistry: India and Abroad

Venue: 2nd Floor Auditorium, D A Pandu Memorial R V Dental College, Bangalore

Date: 2023

Guest Speaker: Dr Simranjit Singh

Program Details: The program began with an invocation song by Dr Priyanka (PG, Dept of OMDR, DAP MRV DC). This was followed by welcome address and introduction of the guest speaker by Dr Revan Kumar Joshi, Reader, Dept of OMDR.