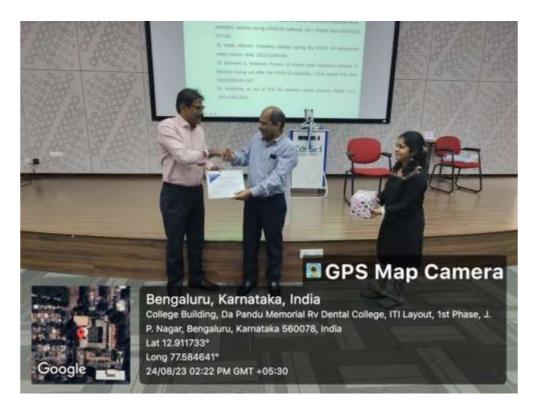

Title: Career Options in Dentistry: India and Abroad

Venue: 2nd Floor Auditorium, D A Pandu Memorial R V Dental College, Bangalore

Date: 2023

Guest Speaker: Dr Simranjit Singh

Program Details: The program began with an invocation song by Dr Priyanka (PG, Dept of OMDR, DAP MRV DC). This was followed by welcome address and introduction of the guest speaker by Dr Revan Kumar Joshi, Reader, Dept of OMDR.

The speaker for the session was Dr Dr Simranjit Singh. Sir is founder and Director of Denta CME. He spoke on "Career Options in Dentistry: India and Abroad". There was a Questionnaire round and students asked various queries regarding their options in abroad. Sir gave them numerous options regarding the same. The session ended with vote of