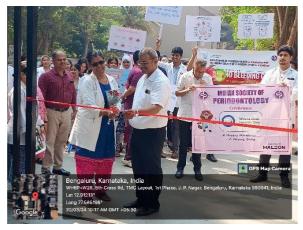

don. On this occasion the Department of Periodontics organized a Rangoli competition and "Healthy Smile Walk" which was inaugurated by the our principal Dr. Prashanth C S. The walk was aimed at creating awareness regarding importance of oral health and its effect on general health. A total of 60 participants including staff, PGs, interns, and I BDS students walked the path of healthy smile in the localities surrounding the institution and distribution of oral health pamphlets to public. Walk concluded with refreshments to all the participants. No Bleeding Gum drive concluded with the distribution of certificates to all participants and winners of the competition.





**Worl Oral Health Day Celebrations: Rangoli competition** 

# **Worl Oral Health Day Celebrations : Healthy Smile Walk**

























Worl Oral Health Day Celebrations: Distribution of certificates to winners and the participants





















On this occasion, the Department and College acknowledges the office bearers of Indian Society of Periodontology for all the support and resources provided for **NO BLEEDING GUM Drive** celebration successfully.

Dr. Suchetha A Professor & Head Dept. of Periodontics Dr. Prashanth CS Principal

To,

The Principal, DAPMRVDC

Respected Sir,

Sub: Report of Oral Hygiene day celebration on 1st August 2023.

Sir, we are here by submitting the report of the oral hygiene day celebration for your kind perusal. We acknowledge all the support provided by the office of principal for the success of this event.

Thanking you, Yours sincerely

Inchesta B

Dr. Suchet