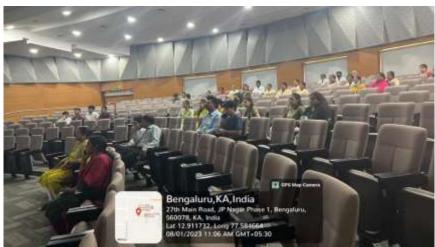

Title: Career Options in Dentistry: India and Abroad

Venue: 2nd Floor Auditorium, D A Pandu Memorial R V Dental College, Bangalore

Date: 2023

Guest Speaker: Dr Simranjit Singh

Program Details: The program began with an invocation song by Dr Priyanka (PG, Dept of OMDR, DAP MRV DC). This was followed by welcome address and introduction of the guest speaker by Dr Revan Kumar Joshi, Reader, Dept of OMDR.

The program was very well appreciated by students and staff.

Participants: 87