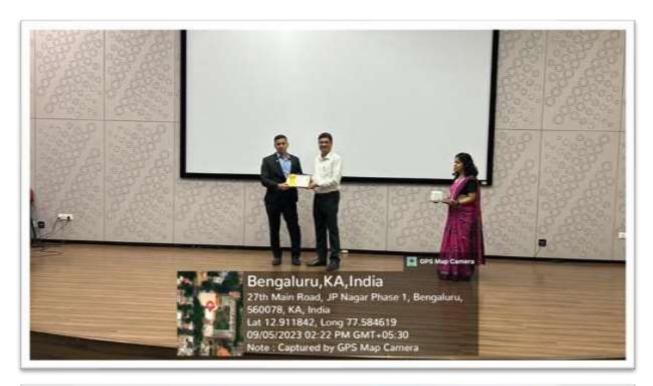

os, acknowledging Dr. Suprabha's invaluable contribution.







The participants then took an interlude for a brief tea break.

Dr. Nagesh Lakshminarayan proceeded to share insights on minimizing errors in research. After the session, Dr. Sudhir R, Lecturer, Department of Pediatric and Preventive Dentistry and Dr. Harikiran A G, Head of Department, Department of Public Health Dentistry extended their appreciation through certificates and mementos.







Dr. Vasudev Ballal guided the participants through the process of reviewing original research. Dr Keshav Prasad, Head of Department, Department of Conservative dentistry and Endodontics and Dr Sucheta A, Head of Department, Department of Periodontics, expressed their gratitude by presenting Dr Vasudev Ballal certificates and mementos.







The participants then took an interlude for a lunch break.

The day continued with Dr. Virat Galhotra delving into the world of reviewing case reports. After the session, Dr. N. Kalavathy, Professor and Head of Department, Department of Prosthodontics, and Dr Bharathi Padiyar, Professor, Mahatma Gandhi Dental College, Jaipur extended their thanks with certificates and mementos.





Dr. Nitesh Tewari shed light on the process of reviewing systematic reviews. Following the session, Dr. Umapathy, Professor, Rajarajeshwari Dental college and Hospital and Dr. Santosh Paul, Head of Department, Department of Pediatric and Preventive Dentistry, Rajiv Gandhi Dental College, presented certificates and mementos as tokens of their sincere appreciation.







To conclude Day 1, Dr. Umesh Wadgave