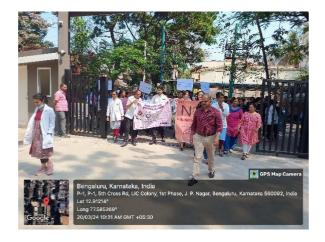

asion the Department of Periodontics organized a Rangoli competition and "Healthy Smile Walk" which was inaugurated by the our principal Dr. Prashanth C S. The walk was aimed at creating awareness regarding importance of oral health and its effect on general health. A total of 60 participants including staff, PGs, interns, and I BDS students walked the path of healthy smile in the localities surrounding the institution and distribution of oral health pamphlets to public. Walk concluded with refreshments to all the participants. No Bleeding Gum drive concluded with the distribution of certificates to all participants and winners of the competition.





**Worl Oral Health Day Celebrations: Rangoli competition** 

# **Worl Oral Health Day Celebrations : Healthy Smile Walk**

























Worl Oral Health Day Celebrations: Distribution of certificates to winners and the participants





















On this occasion, the Department and College acknowledges the office bearers of Indian Society of Periodontology for all the support and resources provided for **NO BLEEDING GUM Drive** celebration successfully.

Dr. Suchetha A Professor & Head Dept. of Periodontics Dr. Prashanth CS Principal

To,

The Principal, DAPMRVDC

Respected Sir,

Sub: Report of Oral Hygiene day celebration on 1st August 2023.

Sir, we are here by submitting the report of the oral hygiene day celebration for your kind perusal. We acknowledge all the support provided by the office of principal for the success of this event.

Thanking you, Yours sincerely

Inchesta B

Dr. Suchetha A Professor &