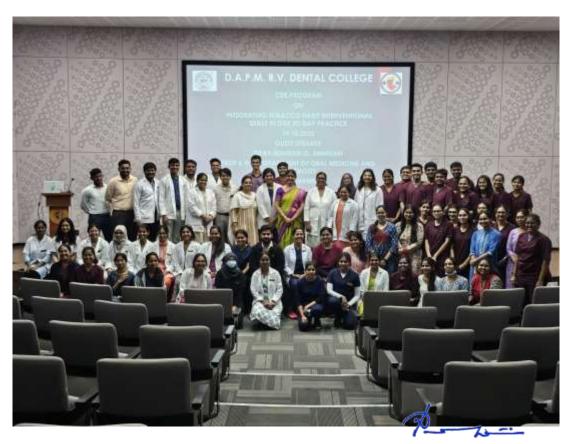

|                 |                         |                                              |          |
|          |                                                                   |               |                                                                                              |                 | 1                       |                                              |          |
|          |                                                                   |               |                                                                                              |                 | 1                       |                                              |          |

TOTAL :45

## 3. Photos





## D A PANDU MEMORIAL RV DENTAL COLLEGE, BANGALORE

## DEPT OF ORAL MEDICINE AND RADIOLOGY

The department of Oral Medicine and Radiology ,D A Pandu Memorial R V Dental College, Dayananad Sagar College of Dental sciences in association with Indian Academy of Oral medicine and Radiology – Karnataka state Branch with organized a webinar to commemorate the Oral medicine and radiology Day on **22**<sup>nd</sup> April 2024

Title: Career opportunities for Dentists and Oral medicine Specialists

Date:22<sup>nd</sup> April 2024

**Guest Speaker:** Dr Sumanth Nagaraj, Senior faculty in Oral medicine and Radiology ,currently working as Senior Researcher, MAGIC evidence ecosystem foundation, Oslo, Norway.

### **Program Details:**

The speaker for the session was Dr Sumanth Nagaraj, Senior faculty