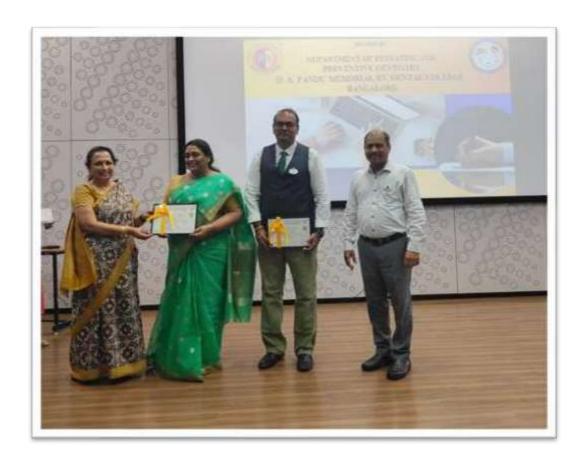

he sessions concluded, the workshop transitioned to group discussions and the post-test, facilitated by the editors and the RV Team, providing an opportunity for participants to apply the knowledge gained.



Dr. Praveen P, Professor, Pediatric and Preventive Dentistry, stepped forward to deliver the vote of thanks, expressing gratitude for making the event possible and acknowledging the collective effort that contributed to its success.



Dr. A. Anantharaj, Head of department, Department of Pediatric and Preventive Dentistry and Dr. N. Kalavathy, Head of Department, Department of Prosthodontics, presented certificates to President ISPPD, Dr Radhika Muppa and Editor in chief JISPPD, Dr Sharath Asokan as a token of appreciation.

The participants then took an interlude for a lunch break.







INDIAN SOCIETY OF PEDODONTICS AND PREVENTIVE DENTISTRY

**PRESENTS** 

# "Crafting Excellence: Reviewers & Authors Training Workshop"

R V Sikshana Samuran San R V Sikshana San R V Sikshana San R San R

**HOSTED BY** 

DEPARTMENT OF PEDIATRIC AND PREVENTIVE DENTISTRY

D. A. PANDU MEMORIAL RV DENTAL COLLEGE

**BANGALORE** 



#### **REGISTRATION DETAILS**

Rs 1180/- including GST

(inclusive of lunch and tea)

**Account name: PRINCIPAL DAPM R V** 

**DENTAL COLLEGE** 

**Account number: 74420100002914** 

**IFSC: BARBOVJOXFO** 

(Fifth character is zero)

**Branch name: OXFORD SCHOOL** 

Kindly fill the google form and share the screenshot of transaction as confirmation for registration to Dr Anisha

on:

E-mail ID: anishasrao@gmail.com Mobile number: 8105436253

Last date for Registr