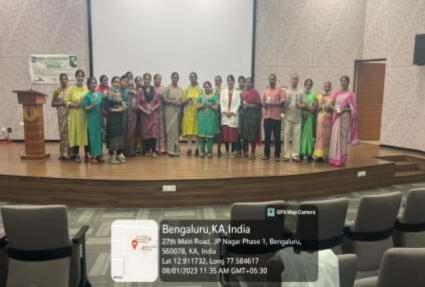

Title: Career Options in Dentistry: India and Abroad

Venue: 2nd Floor Auditorium, D A Pandu Memorial R V Dental College, Bangalore

Date: 2023

Guest Speaker: Dr Simranjit Singh

Program Details: The program began with an invocation song by Dr Priyanka (PG, Dept of OMDR, DAP MRV DC). This was followed by welcome address and introduction of the guest speaker by Dr Revan Kumar Joshi, Reader, Dept of OMDR.

The program was very well appreciated by students and staff.

Participants: 87