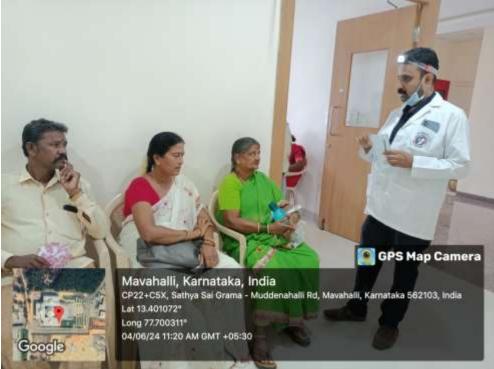

Title: Career Options in Dentistry: India and Abroad

Venue: 2nd Floor Auditorium, D A Pandu Memorial R V Dental College, Bangalore

Date: 2023

Guest Speaker: Dr Simranjit Singh

Program Details: The program began with an invocation song by Dr Priyanka (PG, Dept of OMDR, DAP MRV DC). This was followed by welcome address and introduction of the guest speaker by Dr Revan Kumar Joshi, Reader, Dept of OMDR.

The speaker for the session was Dr Dr Simranjit Singh. Sir is founder and Director of Denta CME. He spoke on "Career Options in Dentistry: India and Abroad". There was a Questionnaire round and students asked various queries regarding their options in abroad. Sir gave them numerous options regarding the same. The session ended with vote of