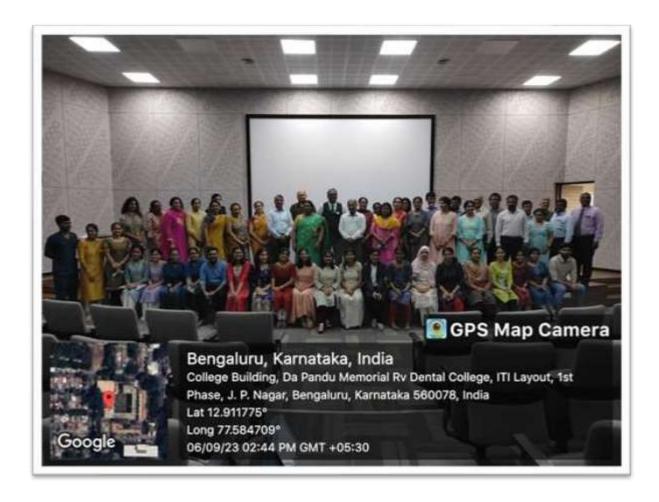

essions concluded, the workshop transitioned to group discussions and the post-test, facilitated by the editors and the RV Team, providing an opportunity for participants to apply the knowledge gained.



Dr. Praveen P, Professor, Pediatric and Preventive Dentistry, stepped forward to deliver the vote of thanks, expressing gratitude for making the event possible and acknowledging the collective effort that contributed to its success.



Dr. A. Anantharaj, Head of department, Department of Pediatric and Preventive Dentistry and Dr. N. Kalavathy, Head of Department, Department of Prosthodontics, presented certificates to President ISPPD, Dr Radhika Muppa and Editor in chief JISPPD, Dr Sharath Asokan as a token of appreciation.

The participants then took an interlude for a lunch break.







INDIAN SOCIETY OF PEDODONTICS AND PREVENTIVE DENTISTRY

**PRESENTS** 

# "Crafting Excellence: Reviewers & Authors Training Workshop"

R V Sikshana Samuran San R V Sikshana San R V Sikshana San R San R

**HOSTED BY** 

DEPARTMENT OF PEDIATRIC AND PREVENTIVE DENTISTRY

D. A. PANDU MEMORIAL RV DENTAL COLLEGE

**BANGALORE** 



#### **REGISTRATION DETAILS**

Rs 1180/- including GST

(inclusive of lunch and tea)

**Account name: PRINCIPAL DAPM R V** 

**DENTAL COLLEGE** 

**Account number: 74420100002914** 

**IFSC: BARBOVJOXFO** 

(Fifth character is zero)

**Branch name: OXFORD SCHOOL** 

Kindly fill the google form and share the screenshot of transaction as confirmation for registration to Dr Anisha

on:

E-mail ID: anishasrao@gmail.com Mobile number: 8105436253

Last date for Registratio