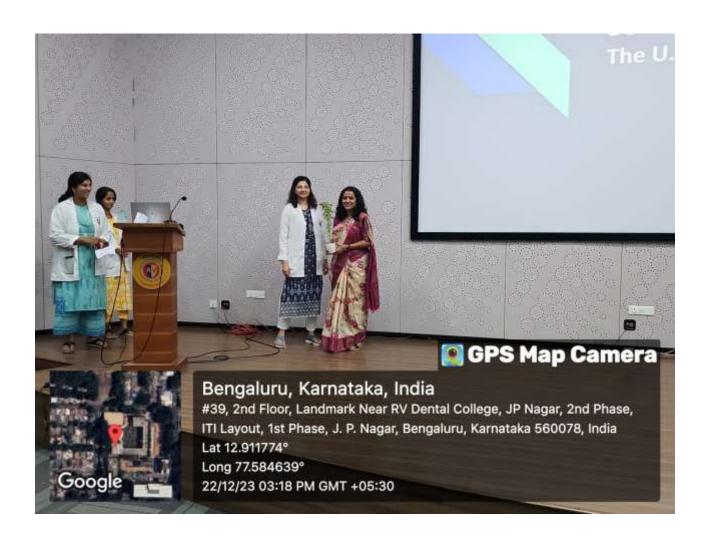

Title: Career Options in Dentistry: India and Abroad

Venue: 2nd Floor Auditorium, D A Pandu Memorial R V Dental College, Bangalore

Date: 2023

Guest Speaker: Dr Simranjit Singh

Program Details: The program began with an invocation song by Dr Priyanka (PG, Dept of OMDR, DAP MRV DC). This was followed by welcome address and introduction of the guest speaker by Dr Revan Kumar Joshi, Reader, Dept of OMDR.

The speaker for the session was Dr Dr Simranjit Singh. Sir is founder and Director of Denta CME. He spoke on "Career Options in Dentistry: India and Abroad". There was a Questionnaire round and students asked various queries regarding their options in abroad. Sir gave them numerous options regarding the same. The session ended with vote of