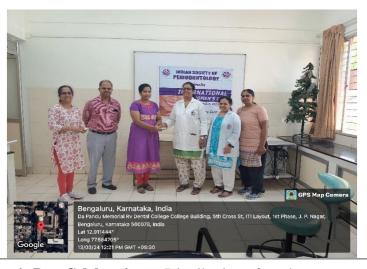

Title: Career Options in Dentistry: India and Abroad

Venue: 2nd Floor Auditorium, D A Pandu Memorial R V Dental College, Bangalore

Date: 2023

Guest Speaker: Dr Simranjit Singh

Program Details: The program began with an invocation song by Dr Priyanka (PG, Dept of OMDR, DAP MRV DC). This was followed by welcome address and introduction of the guest speaker by Dr Revan Kumar Joshi, Reader, Dept of OMDR.

The speaker for the session was Dr Dr Simranjit Singh. Sir is founder and Director of Denta CME. He spoke on "Career Options in Dentistry: India and Abroad". There was a Questionnaire round and students asked various queries regarding their options in abroad. Sir gave them numerous options regarding the same. The session ended with vote of