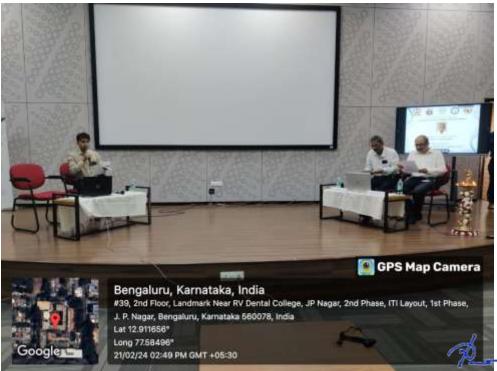

Title: Career Options in Dentistry: India and Abroad

Venue: 2nd Floor Auditorium, D A Pandu Memorial R V Dental College, Bangalore

Date: 2023

Guest Speaker: Dr Simranjit Singh

Program Details: The program began with an invocation song by Dr Priyanka (PG, Dept of OMDR, DAP MRV DC). This was followed by welcome address and introduction of the guest speaker by Dr Revan Kumar Joshi, Reader, Dept of OMDR.

The speaker for the session was Dr Dr Simranjit Singh. Sir is founder and Director of Denta CME. He spoke on "Career Options in Dentistry: India and Abroad". There was a Questionnaire round and students asked various queries regarding their options in abroad. Sir gave them numerous options regarding the same. The session ended with vote of