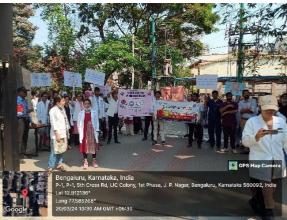

ccasion the Department of Periodontics organized a Rangoli competition and "Healthy Smile Walk" which was inaugurated by the our principal Dr. Prashanth C S. The walk was aimed at creating awareness regarding importance of oral health and its effect on general health. A total of 60 participants including staff, PGs, interns, and I BDS students walked the path of healthy smile in the localities surrounding the institution and distribution of oral health pamphlets to public. Walk concluded with refreshments to all the participants. No Bleeding Gum drive concluded with the distribution of certificates to all participants and winners of the competition.





**Worl Oral Health Day Celebrations: Rangoli competition** 

# **Worl Oral Health Day Celebrations : Healthy Smile Walk**

























Worl Oral Health Day Celebrations: Distribution of certificates to winners and the participants





















On this occasion, the Department and College acknowledges the office bearers of Indian Society of Periodontology for all the support and resources provided for **NO BLEEDING GUM Drive** celebration successfully.

Dr. Suchetha A Professor & Head Dept. of Periodontics Dr. Prashanth CS Principal

To,

The Principal, DAPMRVDC

Respected Sir,

Sub: Report of Oral Hygiene day celebration on 1st August 2023.

Sir, we are here by submitting the report of the oral hygiene day celebration for your kind perusal. We acknowledge all the support provided by the office of principal for the success of this event.

Thanking you, Yours sincerely

Inchesta B

Dr. Suchetha A Professor