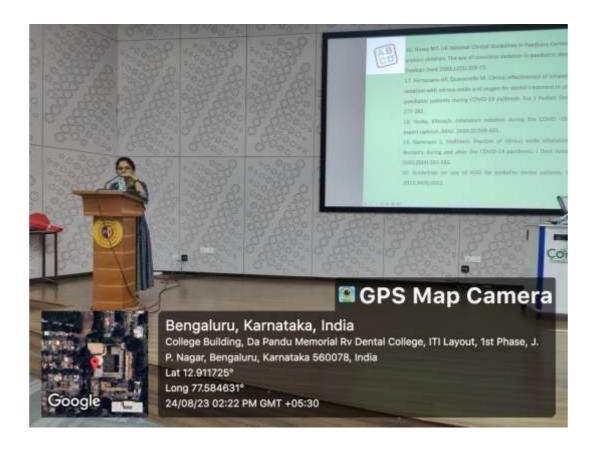

Title: Career Options in Dentistry: India and Abroad

Venue: 2nd Floor Auditorium, D A Pandu Memorial R V Dental College, Bangalore

Date: 2023

Guest Speaker: Dr Simranjit Singh

Program Details: The program began with an invocation song by Dr Priyanka (PG, Dept of OMDR, DAP MRV DC). This was followed by welcome address and introduction of the guest speaker by Dr Revan Kumar Joshi, Reader, Dept of OMDR.

The speaker for the session was Dr Dr Simranjit Singh. Sir is founder and Director of Denta CME. He spoke on "Career Options in Dentistry: India and Abroad". There was a Questionnaire round and students asked various queries regarding their options in abroad. Sir gave them numerous options regarding the same. The session ended with vote of