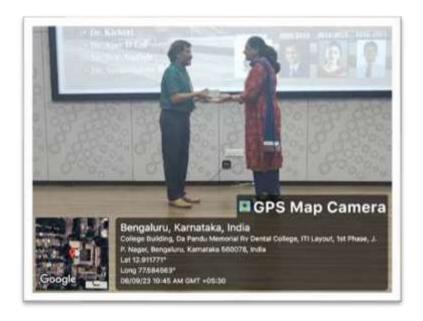

Title: Career Options in Dentistry: India and Abroad

Venue: 2nd Floor Auditorium, D A Pandu Memorial R V Dental College, Bangalore

Date: 2023

Guest Speaker: Dr Simranjit Singh

Program Details: The program began with an invocation song by Dr Priyanka (PG, Dept of OMDR, DAP MRV DC). This was followed by welcome address and introduction of the guest speaker by Dr Revan Kumar Joshi, Reader, Dept of OMDR.

The speaker for the session was Dr Dr Simranjit Singh. Sir is founder and Director of Denta CME. He spoke on "Career Options in Dentistry: India and Abroad". There was a Questionnaire round and students asked various queries regarding their options in abroad. Sir gave them numerous options regarding the same. The session ended with vote of