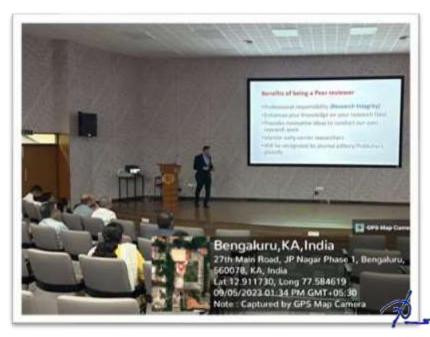

Title: Career Options in Dentistry: India and Abroad

Venue: 2nd Floor Auditorium, D A Pandu Memorial R V Dental College, Bangalore

Date: 2023

Guest Speaker: Dr Simranjit Singh

Program Details: The program began with an invocation song by Dr Priyanka (PG, Dept of OMDR, DAP MRV DC). This was followed by welcome address and introduction of the guest speaker by Dr Revan Kumar Joshi, Reader, Dept of OMDR.

The speaker for the session was Dr Dr Simranjit Singh. Sir is founder and Director of Denta CME. He spoke on "Career Options in Dentistry: India and Abroad". There was a Questionnaire round and students asked various queries regarding their options in abroad. Sir gave them numerous options regarding the same. The session ended with vote of