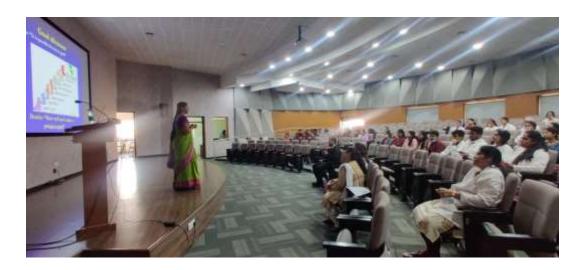

Title: Career Options in Dentistry: India and Abroad

Venue: 2nd Floor Auditorium, D A Pandu Memorial R V Dental College, Bangalore

Date: 2023

Guest Speaker: Dr Simranjit Singh

Program Details: The program began with an invocation song by Dr Priyanka (PG, Dept of OMDR, DAP MRV DC). This was followed by welcome address and introduction of the guest speaker by Dr Revan Kumar Joshi, Reader, Dept of OMDR.

The speaker for the session was Dr Dr Simranjit Singh. Sir is founder and Director of Denta CME. He spoke on "Career Options in Dentistry: India and Abroad". There was a Questionnaire round and students asked various queries regarding their options in abroad. Sir gave them numerous options regarding the same. The session ended with vote of

The program was very well appreciated by students and staff.

Participants: 87