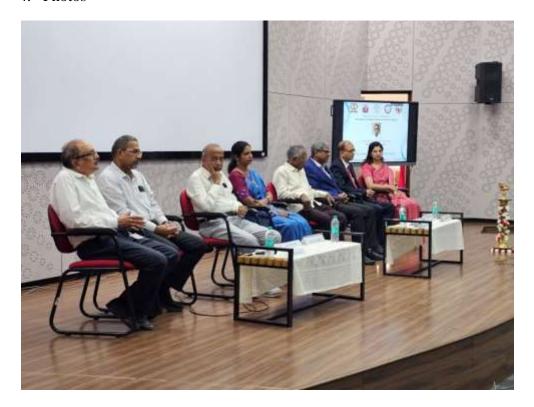

Title: Career Options in Dentistry: India and Abroad

Venue: 2nd Floor Auditorium, D A Pandu Memorial R V Dental College, Bangalore

Date: 2023

Guest Speaker: Dr Simranjit Singh

Program Details: The program began with an invocation song by Dr Priyanka (PG, Dept of OMDR, DAP MRV DC). This was followed by welcome address and introduction of the guest speaker by Dr Revan Kumar Joshi, Reader, Dept of OMDR.

The speaker for the session was Dr Dr Simranjit Singh. Sir is founder and Director of Denta CME. He spoke on "Career Options in Dentistry: India and Abroad". There was a Questionnaire round and students asked various queries regarding their options in abroad. Sir gave them numerous options regarding the same. The session ended with vote of

The program was very well appreciated by students and staff.

Participants: 87