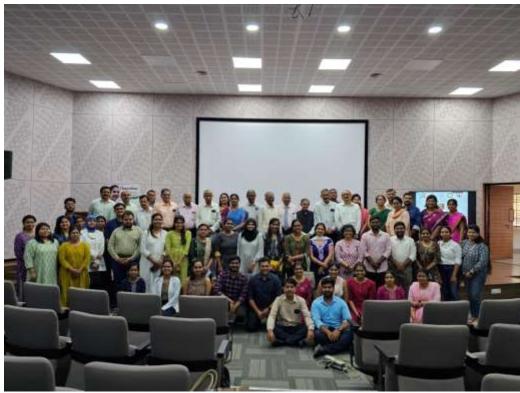

| Who may thank 9 FELLETTO TOWNS TOWNS WORLD WE 1218 FA 124 DECDI | Who may gent 984457010 rama nagar seed Let 12185A 124 DEDI & |

# 3. Sample certificate











Commemoration of the Birth Centenary of Dr. B. K. Venkataraman

Department of Oral Medicine and Radiology D.A.P.M. RV Dental College

# CERTIFICATE OF PARTICIPATION

is awarded to

for attending the symposium on
"Integration of General Medicine with Oral Medicine"
held at
D.A.P.M. RV Dental College Bangalore

on 21st February 2024

Dr. K.S. Nagesh Organizing Chairperson

Dr. Girish B. Giraddi Dean cum Director GDCRI Jagadish Hallikeri President GDCAA

Dr. Prashanth C S Principal D.A.P.M. RV Dental College Dr. Asha R. Iyengar President KIOMR

Dr. Seema Patil Prof. & HOD Oral Medicine & Radiology

# 4. Photos













# D A PANDU MEMORIAL RV DENTAL COLLEGE, BANGALORE

# DEPT OF ORAL MEDICINE AND RADIOLOGY

The Research Sustenance committee and Department of Oral Medicine and Radiology ,D A Pandu Memorial R V Dental College, organized the second session of the workshop titled "Unlocking Cochrane: Read, Analyze, Empower!" webinar on 21<sup>st</sup> June 2024.

Title: "Unlocking Cochrane: Read, Analyze, Empower!"

**Date: 21st** June 2024

**Guest Speaker:** Dr Sumanth Nagaraj, Senior faculty in Oral medicine and Radiology ,currently working as Senior Researcher, MAGIC evidence ecosystem foundation, Oslo, Norway.

# **Program Details:**

The speaker for the session was Dr Sumanth Nagaraj, Senior faculty in Oral medicine and Radiology, currently working as Senior Researcher, MAGIC evidence ecosyst