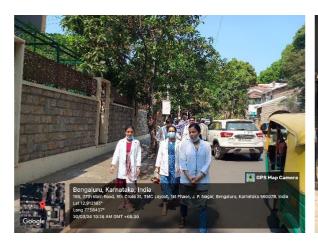

occasion the Department of Periodontics organized a Rangoli competition and "Healthy Smile Walk" which was inaugurated by the our principal Dr. Prashanth C S. The walk was aimed at creating awareness regarding importance of oral health and its effect on general health. A total of 60 participants including staff, PGs, interns, and I BDS students walked the path of healthy smile in the localities surrounding the institution and distribution of oral health pamphlets to public. Walk concluded with refreshments to all the participants. No Bleeding Gum drive concluded with the distribution of certificates to all participants and winners of the competition.





**Worl Oral Health Day Celebrations: Rangoli competition** 

# **Worl Oral Health Day Celebrations : Healthy Smile Walk**

























Worl Oral Health Day Celebrations: Distribution of certificates to winners and the participants





















On this occasion, the Department and College acknowledges the office bearers of Indian Society of Periodontology for all the support and resources provided for **NO BLEEDING GUM Drive** celebration successfully.

Dr. Suchetha A Professor & Head Dept. of Periodontics Dr. Prashanth CS Principal

To,

The Principal, DAPMRVDC

Respected Sir,

Sub: Report of Oral Hygiene day celebration on 1st August 2023.

Sir, we are here by submitting the report of the oral hygiene day celebration for your kind perusal. We acknowledge all the support provided by the office of principal for the success of this event.

Thanking you, Yours sincerely

Inchesta B

Dr. Suchetha A Profess