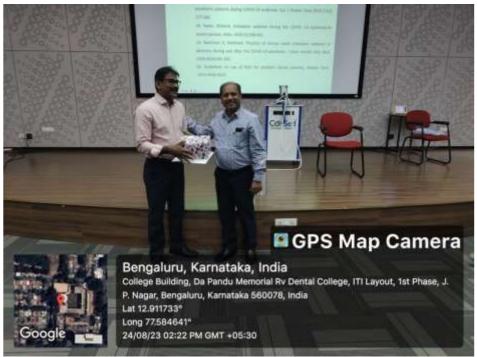

Title: Career Options in Dentistry: India and Abroad

Venue: 2nd Floor Auditorium, D A Pandu Memorial R V Dental College, Bangalore

Date: 2023

Guest Speaker: Dr Simranjit Singh

Program Details: The program began with an invocation song by Dr Priyanka (PG, Dept of OMDR, DAP MRV DC). This was followed by welcome address and introduction of the guest speaker by Dr Revan Kumar Joshi, Reader, Dept of OMDR.

The speaker for the session was Dr Dr Simranjit Singh. Sir is founder and Director of Denta CME. He spoke on "Career Options in Dentistry: India and Abroad". There was a Questionnaire round and students asked various queries regarding their options in abroad. Sir gave them numerous options regarding the same. The session ended with vote of